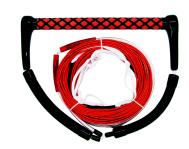

## **Wakeboard Rope**

This wakeboard rope provides low stretch for the crisp instantaneous response. Smooth coating eliminates knots and provides a soft feel. 15 inch wide handle with textured EVA grip provides a secure hold. Floats and 2,000 lb. break strength for improved safety and visibility.

Construction: Single braided with coating.

Features: High strength. Light weight. Low stretch. 15 inch wide comfortable handle. Floats in water.

Applications: Wakeboard.

| Reference | No. of | Length | Breaking Load |
|-----------|--------|--------|---------------|
|           | Riders | m      | kg            |
| 3553111   | 1      | 21.3   | 908           |